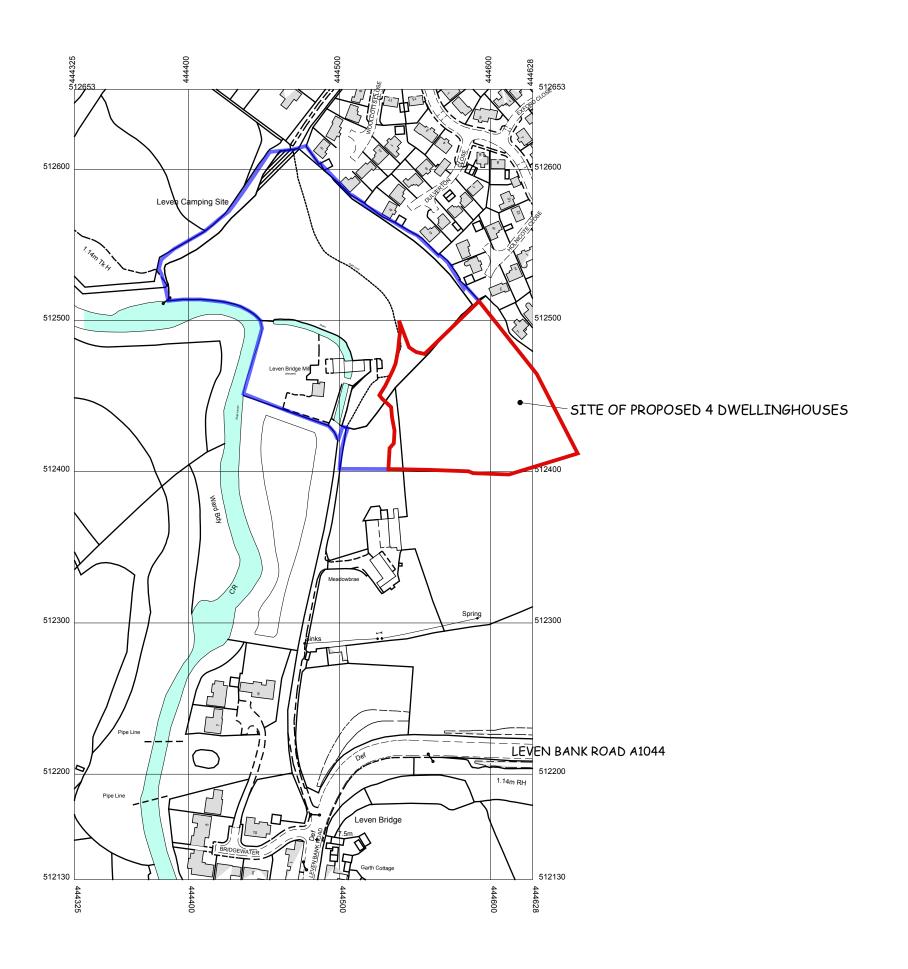

## MONTGOMERY . FORGAN . ASSOCIATES

ARCHITECTS + TOWN PLANNING CONSULTANTS

EDEN PARK HOUSE CUPAR, FIFE, KY15 4HS. **TEL.01334-654936** e-mail. admin@montgomery-forgan.co.uk

Project

PROPOSED ERECTION OF 4 DWELLING HOUSES, LOW LANE, HIGH LEVEN FOR WELCH FAMILY LLP

Drawing

LOCATION PLAN

 Scale
 Date
 OCT 2016

 1.2500@A3
 Drawn
 Checked

 Drawing Number
 Revision

5186 / C / 13

1. THIS DRAWING IS COPYRIGHT, RESERVED AND REMAINS THE PROPERTY OF MONTGOMERY FORGAN ASSOCIATES.